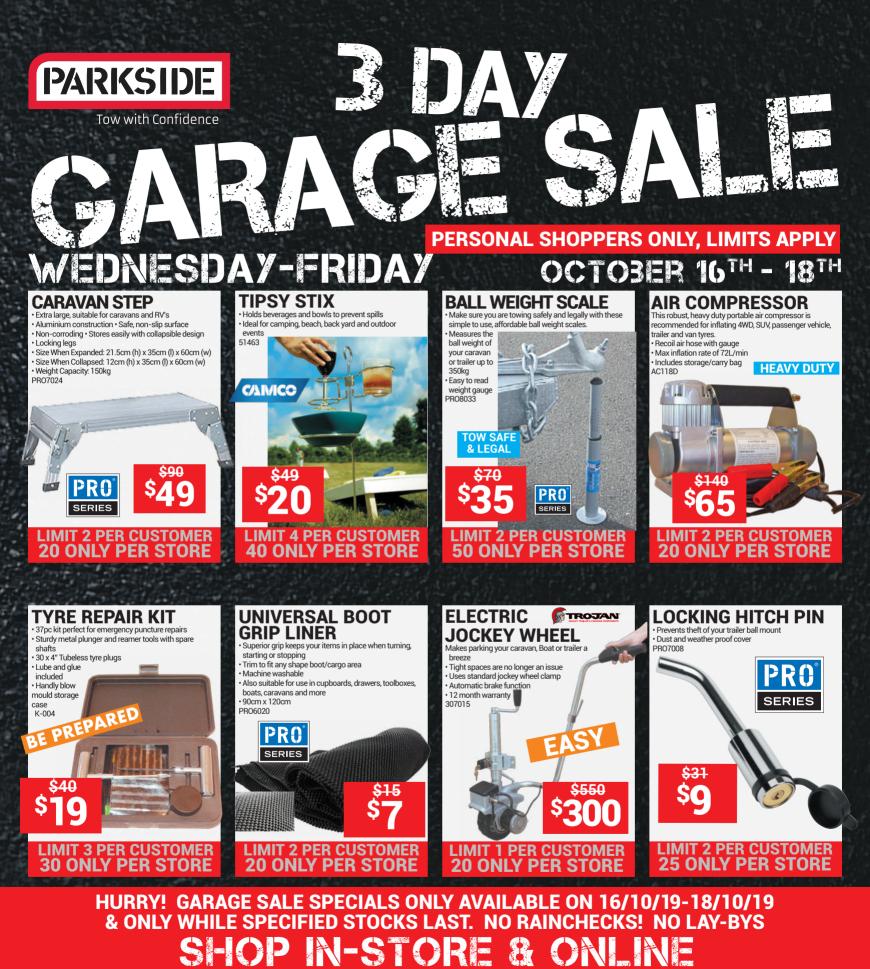

## PARKSIDE DAY CARACE SAL Tow with Confidence DAY CARACE SAL PERSONAL SHOPPERS ONLY, LIMITS APPLY

## WEDNESDAY-FRIDAY

## **105L FRIDGE/FREEZER** SHADE AWNINGS Suitable for SUV's and 4WDs & COVER Includes L-Brackets for universal fitment to most roof racks 12/24/240 Volt operation • Bluetooth connectivity 280GSM Ripstop polyester Single zone - Fridge or freezer 2.5 x 2.5m AWN2525 2.0 X 2.5m AWN2025 · 12V Power input at each end \$300 \$250 Mounted bottle openers at each end mycoolman Divided storage options with removable sections CCP105 CARAVAN COVERS **RRP \$1874** Reinforced corner patches resist tears and snags Zippered panels for easy access to your caravan Extended pull string included on each zipper COVER **RRP \$179** Extra space for added features on your caravan e.g. air