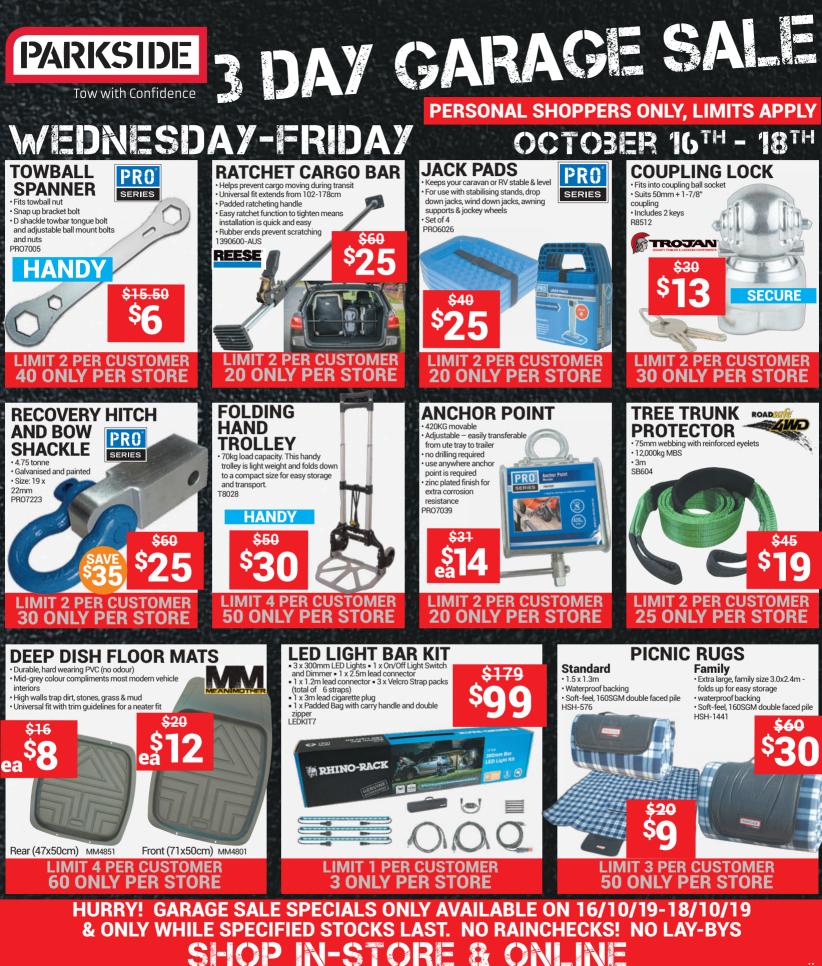

## PARKSIDE DAY CARACE SAL Tow with Confidence DAY CARACE SAL PERSONAL SHOPPERS ONLY, LIMITS APPLY

## WEDNESDAY-FRIDAY

## **105L FRIDGE/FREEZER** SHADE AWNINGS Suitable for SUV's and 4WDs & COVER Includes L-Brackets for universal fitment to most roof racks 12/24/240 Volt operation • Bluetooth connectivity 280GSM Ripstop polyester Single zone - Fridge or freezer 2.5 x 2.5m AWN2525 2.0 X 2.5m AWN2025 · 12V Power input at each end \$300 \$250 Mounted bottle openers at each end mycoolman Divided storage options with removable sections CCP105 CARAVAN COVERS **RRP \$1874** Reinforced corner patches resist tears and snags Zippered panels for easy access to your caravan Extended pull string included on each zipper COVER **RRP \$179** Extra space for added features on your caravan e.g. air co