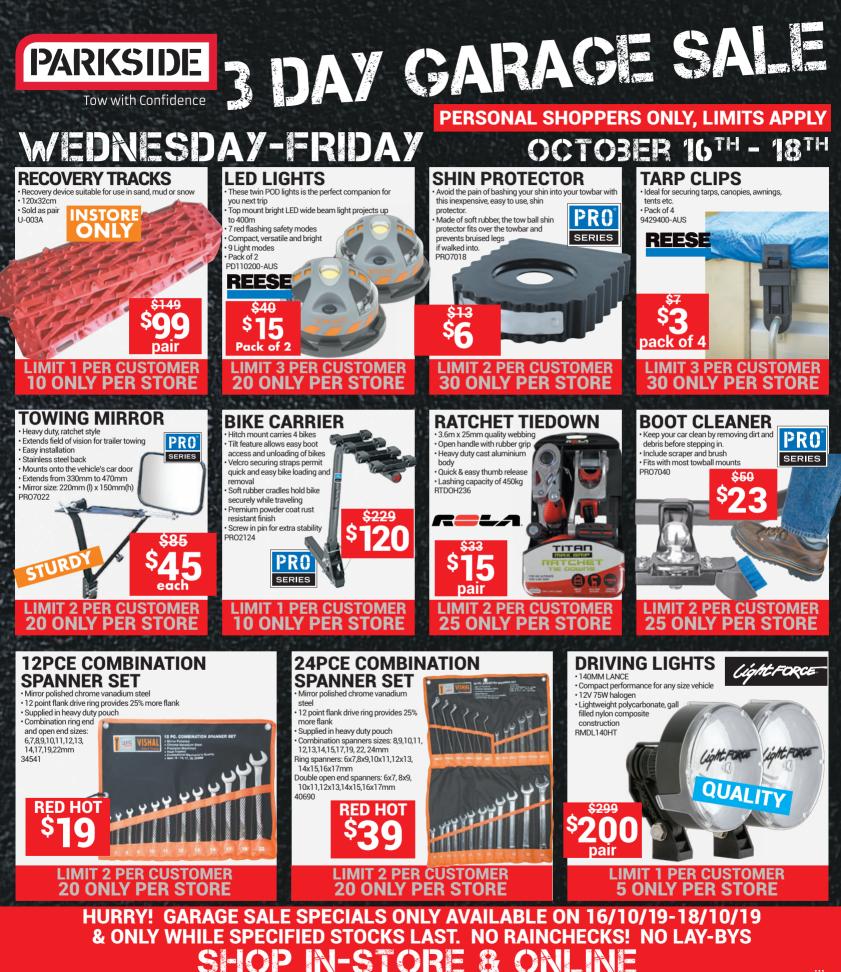

## PARKSIDE DAY CARACE SAL Tow with Confidence DAY CARACE SAL PERSONAL SHOPPERS ONLY, LIMITS APPLY

## WEDNESDAY-FRIDAY

## **105L FRIDGE/FREEZER** SHADE AWNINGS Suitable for SUV's and 4WDs & COVER Includes L-Brackets for universal fitment to most roof racks 12/24/240 Volt operation • Bluetooth connectivity 280GSM Ripstop polyester Single zone - Fridge or freezer 2.5 x 2.5m AWN2525 2.0 X 2.5m AWN2025 · 12V Power input at each end \$300 \$250 Mounted bottle openers at each end mycoolman Divided storage options with removable sections CCP105 CARAVAN COVERS **RRP \$1874** Reinforced corner patches resist tears and snags Zippered panels for easy access to your caravan Extended pull string included on each zipper COVER **RRP \$179** Extra space for added features on your caravan e.g. air cond